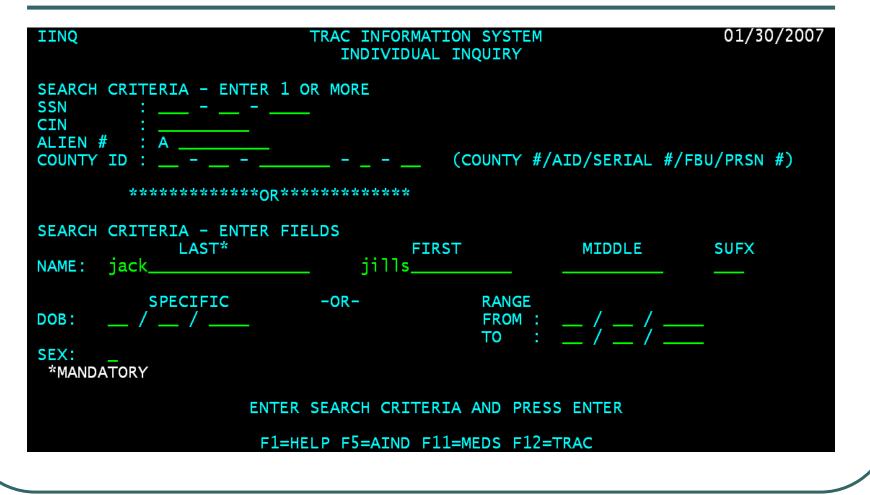

# **IINQ Search by Name**

### **Select Individual**

- On the IINQ Screen, enter the CIN, the Social Security Number, or your search criteria for the individual.
- Match(es) that meet your selection criteria will be displayed.
- ISUM will display one or more individuals that meet your search criteria.