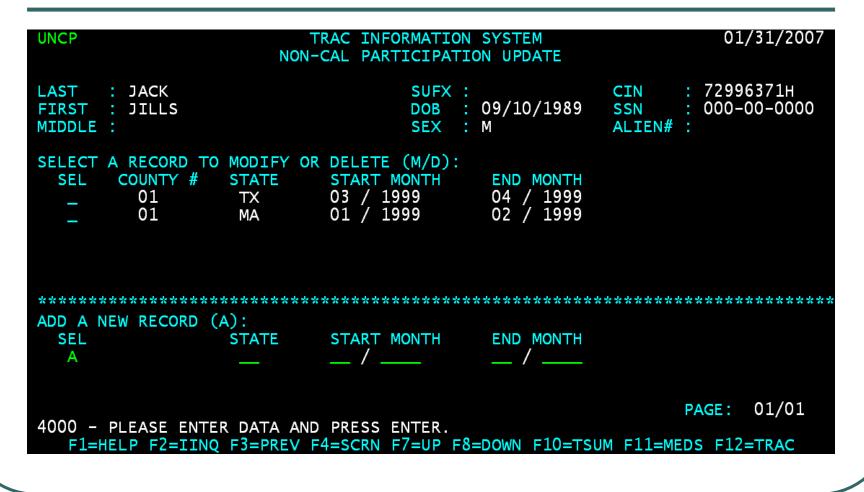

### **How to Add Tribal TANF**

 At the "Add a New Record" Section of the UNCP screen, type the letter "A" in the "SEL" field.

### **Enter A in the SEL Field**