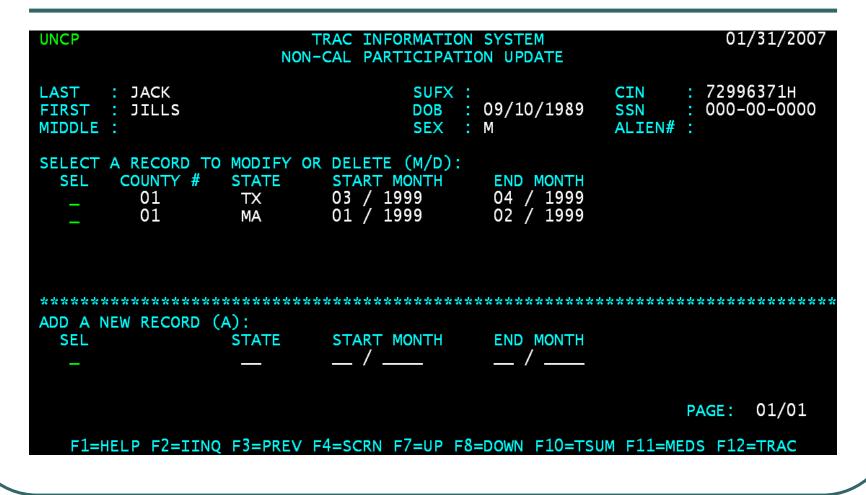

#### **UNCP Screen**

### **UNCP Screen Fields**

- County # represents the county who owns the record.
- State represents the California Tribal TANF provider or the State where an individual received non-California welfare benefits.
- Start & End Month represents the period of the aid.

### **How to Add Tribal TANF**

 At the "Add a New Record" Section of the UNCP screen, type the letter "A" in the "SEL" field.

### **Enter A in the SEL Field**