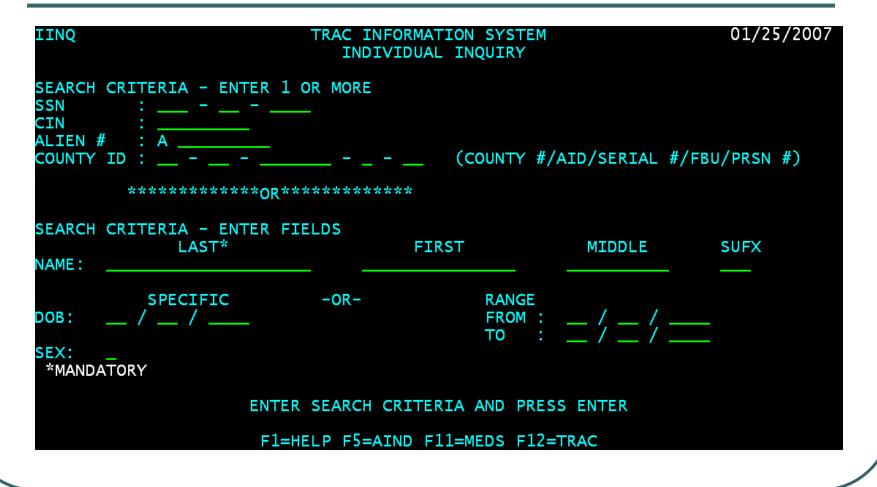

#### **IINQ Screen**

### **Select Individual**

- On the IINQ Screen, enter the CIN, the Social Security Number, or your search criteria for the individual.
- Match(es) that meet your selection criteria will be displayed.
- ISUM will display one or more individuals that meet your search criteria.

# **TRAC** Navigation

- On TRAC's Main Menu, enter 13 on the screen number line and then hit the ENTER key for the Non-CAL Participation Update Screen.
- Before TRAC displays the Non-CAL Participation Update screen, you will need to identify the correct individual to TRAC.
- TRAC will display the Individual Inquiry (IINQ) screen. You may search by individual by CIN, SSN, Last Name, etc.